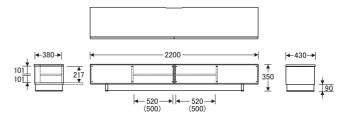

# ( )数値は有効寸法です。

# No.6500TVボード (W220H35)

【オープン部内寸】W520 (500) ×D380×H217 【棚板】W519×D275〈2枚〉 【棚板厚】15 【引出内寸】W444×D300×H130〈2杯〉