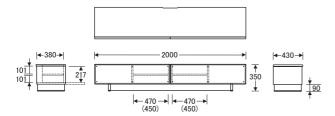

# ()数値は有効寸法です。

# No.6500TVボード (W200H35)

【オープン部内寸】W470 (450) ×D380×H217 【棚板】W469×D275〈2枚〉 【棚板厚】15 【引出内寸】W394×D300×H130〈2杯〉