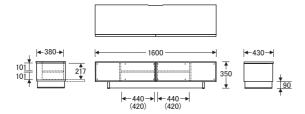

# ()数値は有効寸法です。

# No.6500TVボード (W160H35)

【オープン部内寸】W440 (420) ×D380×H217 【棚板】W439×D275〈2枚〉 【棚板厚】15 【引出内寸】W224×D300×H130〈2杯〉