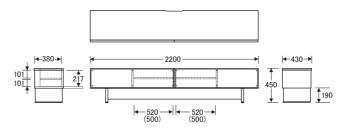

# No.6500TVボード (W220H35)

【オープン部内寸】W520 (500) ×D380×H217 【棚板】W519×D275〈2枚〉 【棚板厚】15 【引出内寸】W444×D300×H130〈2杯〉

# ( )数値は有効寸法です。