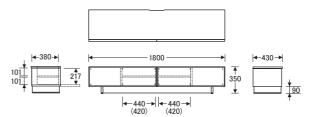

# ()数値は有効寸法です。

# No.6500TVボード (W180H35)

【オープン部内寸】W440 (420) ×D380×H217 【棚板】W439×D275〈2枚〉 【棚板厚】15 【引出内寸】W324×D300×H130〈2杯〉