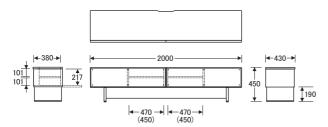

# No.6500TVボード (W200H35)

【オープン部内寸】W470 (450) ×D380×H217 【棚板】W469×D275〈2枚〉 【棚板厚】15 【引出内寸】W394×D300×H130〈2杯〉

# ()数値は有効寸法です。