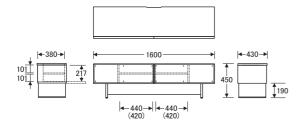

# No.6500TVボード (W160H35)

【オープン部内寸】W440 (420) ×D380×H217 【棚板】W439×D275〈2枚〉 【棚板厚】15 【引出内寸】W224×D300×H130〈2杯〉

# ()数値は有効寸法です。