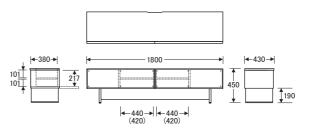

# No.6500TVボード (W180H35)

【オープン部内寸】W440 (420) ×D380×H217 【棚板】W439×D275〈2枚〉 【棚板厚】15 【引出内寸】W324×D300×H130〈2杯〉

# ( )数値は有効寸法です。