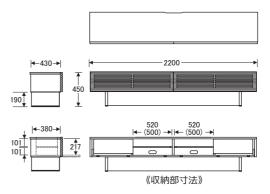

### ()数値は有効寸法です。

## No.6550TVボード (W220H45)

【棚板】W519×D275〈2枚〉 【棚板厚】15 【引出内寸】W444×D300×H130〈2杯〉