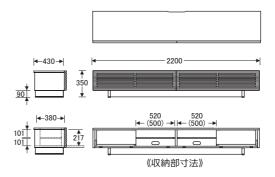

### ()数値は有効寸法です。

### No.6550TVボード (W220H35)

【棚板】W519×D275〈2枚〉 【棚板厚】15 【引出内寸】W444×D300×H130〈2杯〉