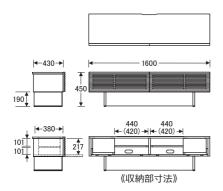

### ()数値は有効寸法です。

## No.6550TVボード (W200H45)

【棚板】W469×D275〈2枚〉 【棚板厚】15 【引出内寸】W394×D300×H130〈2杯〉