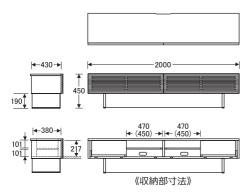

### ()数値は有効寸法です。

## No.6550TVボード (W220H45)

【棚板】W519×D275〈2枚〉 【棚板厚】15 【引出内寸】W444×D300×H130〈2杯〉