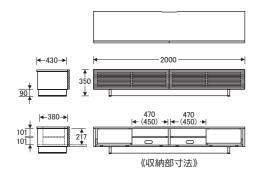

### ( ) 数値は有効寸法です。

### No.6550TVボード (W200H35)

【棚板】W469×D275〈2枚〉 【棚板厚】15 【引出内寸】W394×D300×H130〈2杯〉