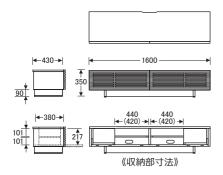

### ()数値は有効寸法です。

### No.6550TVボード (W160H35)

【棚板】W439×D275〈2枚〉 【棚板厚】15 【引出内寸】W224×D300×H130〈2杯〉