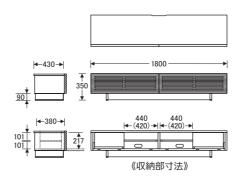

### ()数値は有効寸法です。

### No.6550TVボード (W180H35)

【棚板】W439×D275〈2枚〉 【棚板厚】15 【引出内寸】W324×D300×H130〈2杯〉